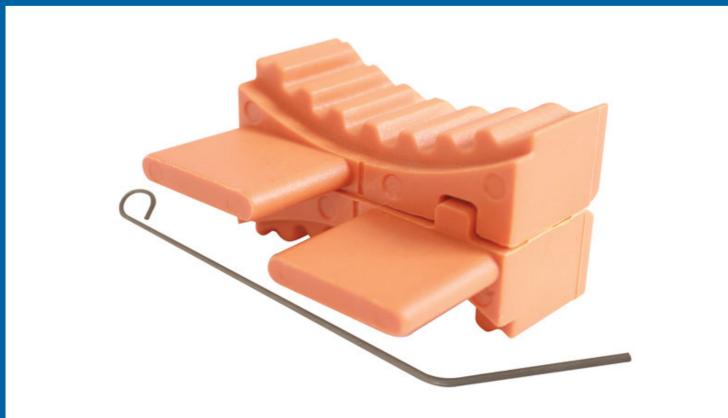

## **Camshaft Pulley Alignment Kit - for Vauxhall/Opel Petrol**

Specifically designed to lock the camshaft drive belt pulleys together when removing and replacing the cambelt. Equivalent to the OEM tools and designed to be used in accordance with OEM instructions. Applications include 1.6 DOHC petrol engines found across the Vauxhall and Opel ranges from 2003 to 2018.

## **Additional Information**

- Applications include: Vauxhall/Opel Astra-G and Astra-H (2003 2018).
- Engine codes include: Z16LLET and Z16XEP.
- Equivalent to OEM KM-6340.
- For full locking kit, please see Laser Part No. 5549.