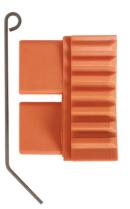

## **Camshaft Pulley Alignment Kit - for Vauxhall/Opel Petrol**

Specifically designed to lock the camshaft drive belt pulleys together when removing and replacing the cambelt. Equivalent to the OEM tools and designed to be used in accordance with OEM instructions. Applications include 1.6 DOHC petrol engines found across the Vauxhall and Opel ranges from 2003 to 2018.

## **Additional Information**

- Applications include: Vauxhall/Opel Astra-G and Astra-H (2003 2018).
- Engine codes include: Z16LLET and Z16XEP.
- Equivalent to OEM KM-6340.
- For full locking kit, please see Laser Part No. 5549.