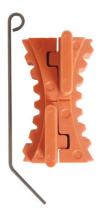

## **Camshaft Pulley Alignment Kit - for Vauxhall/Opel Petrol**

Specifically designed to lock the camshaft drive belt pulleys together when removing and replacing the cambelt. Equivalent to the OEM tools and designed to be used in accordance with OEM instructions. Applications include 1.6 DOHC petrol engines found across the Vauxhall and Opel ranges from 2003 to 2018.

## **Additional Information**

- Applications include: Vauxhall/Opel Astra-G and Astra-H (2003 2018).
- Engine codes include: Z16LLET and Z16XEP.
- Equivalent to OEM KM-6340.
- For full locking kit, please see Laser Part No. 5549.