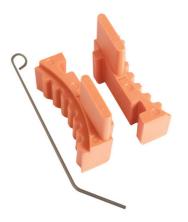

## **Camshaft Pulley Alignment Kit - for Vauxhall/Opel Petrol**

Specifically designed to lock the camshaft drive belt pulleys together when removing and replacing the cambelt. Equivalent to the OEM tools and designed to be used in accordance with OEM instructions. Applications include 1.6 DOHC petrol engines found across the Vauxhall and Opel ranges from 2003 to 2018.

## **Additional Information**

- Applications include: Vauxhall/Opel Astra-G and Astra-H (2003 2018).
- Engine codes include: Z16LLET and Z16XEP.
- Equivalent to OEM KM-6340.
- For full locking kit, please see Laser Part No. 5549.